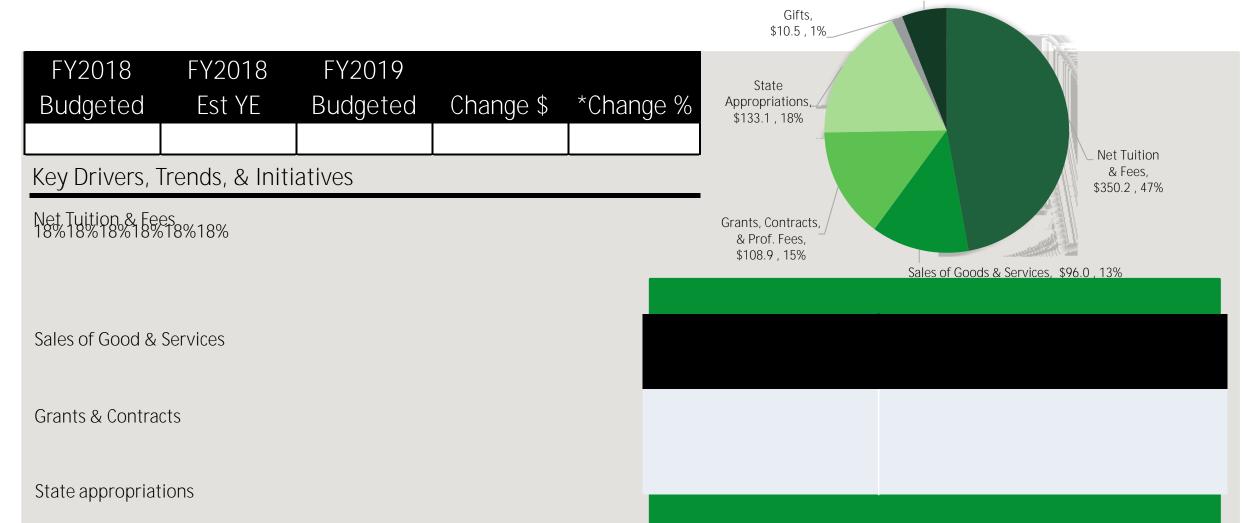

## Key Drivers, Trends, & Initiatives

## State Appropriations:

Net change of \$0.5M from FY2018 estimated actuals (\$3.9M Budget-to-Budget) due to categorization of Tuition Revenue Bond reimbursements, and reduction in state benefits appropriations due to different funding mix of transfers from members.\*\*

## Legislative Transfers:

Variance of \$2.1M from FY2018 estimated actuals (\$6.5M Budget-to-Budget) due to categorization of Tuition Revenue Bond reimbursements, and changes in funding mix of transfers from members.\*\*