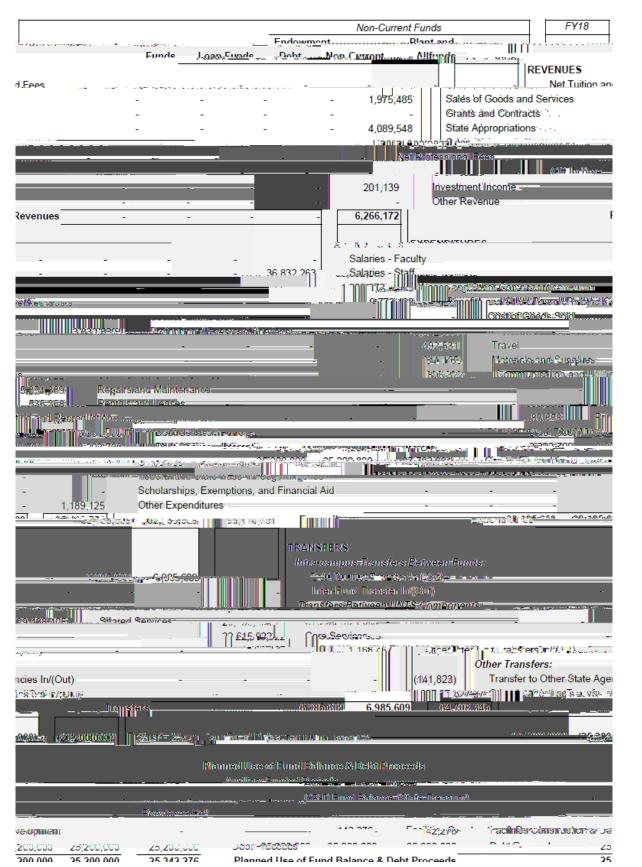

# Fiscal Year 2018 SummaryCurrent Funds Budget for Revenues, Expenditures & Other Changes in Fund Ba

|                                                                                                                 |                                                                                                                  |                                 |                        |             |          | Budg                        | jet                                       |
|-----------------------------------------------------------------------------------------------------------------|------------------------------------------------------------------------------------------------------------------|---------------------------------|------------------------|-------------|----------|-----------------------------|-------------------------------------------|
| The second se |                                                                                                                  |                                 | 1974011                | nas inverse |          |                             |                                           |
| Forecast                                                                                                        | FY 2017                                                                                                          | FY 2018                         |                        |             |          |                             |                                           |
| (Actuals)                                                                                                       | Budget                                                                                                           | Budget                          | Amount                 | Percent     |          |                             |                                           |
|                                                                                                                 |                                                                                                                  |                                 |                        |             | <b>D</b> | IKOVO1                      |                                           |
| Jon and Jaes                                                                                                    |                                                                                                                  |                                 |                        |             |          | USBN23                      |                                           |
|                                                                                                                 |                                                                                                                  |                                 |                        |             |          |                             |                                           |
|                                                                                                                 | 1.40<br>                                                                                                         |                                 |                        |             |          | <u>. 20</u> 1997, 200 - 000 |                                           |
|                                                                                                                 | tate Apprépriations                                                                                              |                                 |                        |             |          | 269,555,283                 |                                           |
|                                                                                                                 | and the second | And a state of the state of the | Seidi Di <u>est</u> er | 1 H M       | WP       |                             | en an |
|                                                                                                                 |                                                                                                                  |                                 |                        |             |          |                             |                                           |
|                                                                                                                 |                                                                                                                  |                                 |                        |             |          |                             |                                           |
|                                                                                                                 |                                                                                                                  |                                 |                        |             |          |                             |                                           |
|                                                                                                                 |                                                                                                                  |                                 |                        |             |          |                             |                                           |
|                                                                                                                 |                                                                                                                  |                                 |                        |             |          |                             |                                           |
|                                                                                                                 |                                                                                                                  |                                 |                        |             |          |                             |                                           |
|                                                                                                                 |                                                                                                                  |                                 |                        |             |          |                             |                                           |
|                                                                                                                 |                                                                                                                  |                                 |                        |             |          |                             |                                           |
|                                                                                                                 |                                                                                                                  |                                 |                        |             |          |                             |                                           |
|                                                                                                                 |                                                                                                                  |                                 |                        |             |          |                             |                                           |
|                                                                                                                 |                                                                                                                  |                                 |                        |             |          |                             |                                           |
|                                                                                                                 |                                                                                                                  |                                 |                        |             |          |                             |                                           |
|                                                                                                                 |                                                                                                                  |                                 |                        |             |          |                             |                                           |
|                                                                                                                 |                                                                                                                  |                                 |                        |             |          |                             |                                           |
|                                                                                                                 |                                                                                                                  |                                 |                        |             |          |                             |                                           |
|                                                                                                                 |                                                                                                                  |                                 |                        |             |          |                             |                                           |
|                                                                                                                 |                                                                                                                  |                                 |                        |             |          |                             |                                           |
|                                                                                                                 |                                                                                                                  |                                 |                        |             |          |                             |                                           |
|                                                                                                                 |                                                                                                                  |                                 |                        |             |          |                             |                                           |
|                                                                                                                 |                                                                                                                  |                                 |                        |             |          |                             |                                           |
|                                                                                                                 |                                                                                                                  |                                 |                        |             |          |                             |                                           |
|                                                                                                                 |                                                                                                                  |                                 |                        |             |          |                             |                                           |
|                                                                                                                 |                                                                                                                  |                                 |                        |             |          |                             |                                           |
|                                                                                                                 |                                                                                                                  |                                 |                        |             |          |                             |                                           |
|                                                                                                                 |                                                                                                                  |                                 |                        |             |          |                             |                                           |
|                                                                                                                 |                                                                                                                  |                                 |                        |             |          |                             |                                           |
|                                                                                                                 |                                                                                                                  |                                 |                        |             |          |                             |                                           |
|                                                                                                                 |                                                                                                                  |                                 |                        |             |          |                             |                                           |
|                                                                                                                 |                                                                                                                  |                                 |                        |             |          |                             |                                           |
|                                                                                                                 |                                                                                                                  |                                 |                        |             |          |                             |                                           |
|                                                                                                                 |                                                                                                                  |                                 |                        |             |          |                             |                                           |