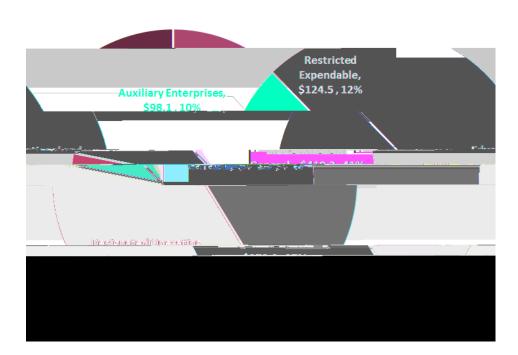

## Consolidated Revenues and Expenditutes Fund Category

(in millions)

#### EV2018 Consolidated Expanses by Fund Category - \$902.2